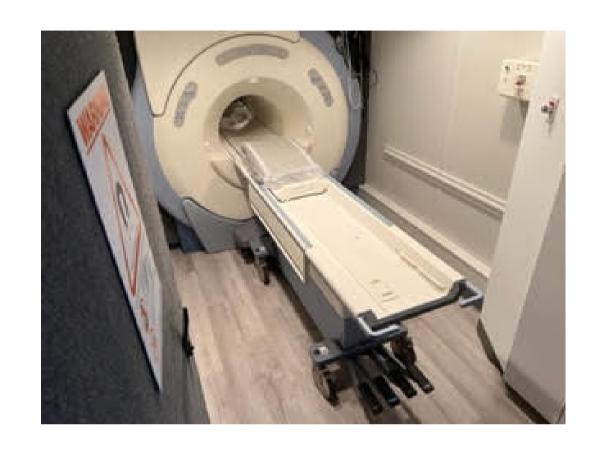

# COL IMAGING SOLUTIONS

GE 23x HDxt 16 Channel 1.5T Mobile MRI

#### GE 23x HDxt 16 Channel 1.5 T Mobile MRI

#### **Equipment Specifications**

- Magnet: 60cm Bore
- ECHOSPEED PLUS 33/120 SR GRADIENTS
- 16 Channel System
- Med-Rad Spectris Power Injector