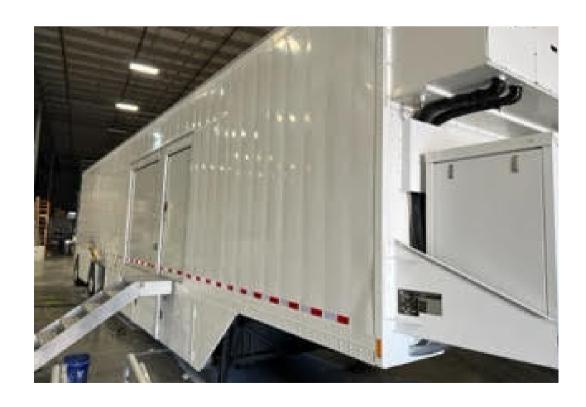

# COL IMAGING SOLUTIONS

GE 23x HDxt 16 Channel 1.5T Mobile MRI

#### GE 23x HDxt 16 Channel 1.5 T Mobile MRI