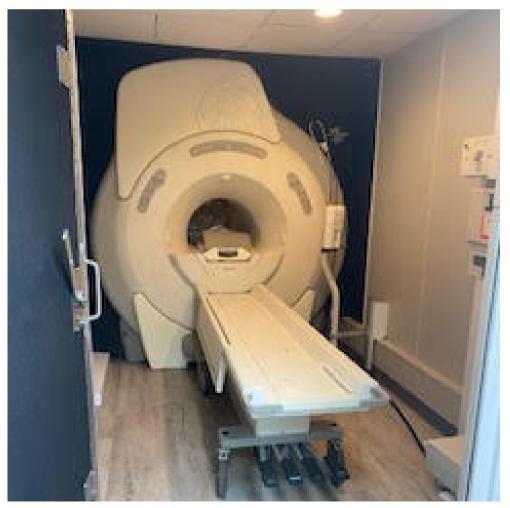

# COL IMAGING SOLUTIONS

GE EXCITE HD 12x 8 Channel Mobile MRI

#### GE EXCITE HD 12x 8 Channel Mobile MRI

#### **Equipment Specifications**

- Magnet: 60 cm Bore
- 33/120 SR Gradients
- 8 Channel System
- Echo Speed Plus
- SW rev level 12.0
- Med-Rad Spectris Power Injection
- CXK4-LCC Short Bore Magnet