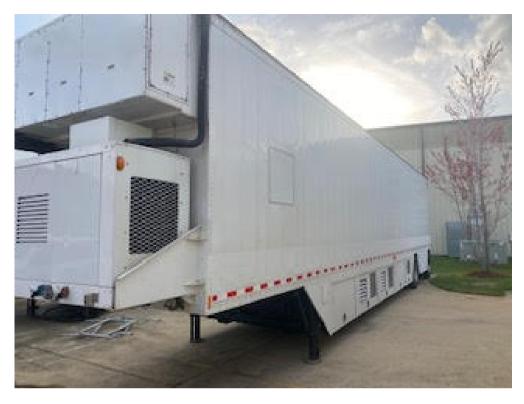

# COL IMAGING SOLUTIONS

GE EXCITE HD 12x 8 Channel Mobile MRI

#### GE EXCITE HD 12x 8 Channel Mobile MRI